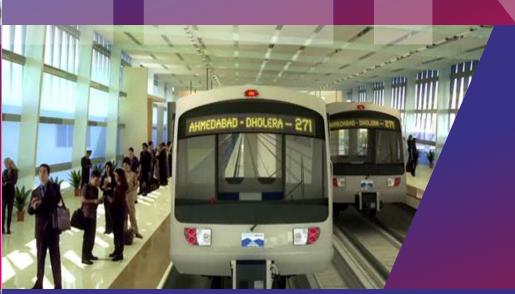

Dholera Metro Rail Project. A Proposal To Develop A High Speed Metro Rail That Shall Pass Through Ahmedabad-dholera-gandhinagar Was Submitted Under The Dmic Master Plan.

This Elevated Metro Project Shall Be Built In Two Phases Spanning 61.55 Kilometers
And 38.45 Kilometers Respectively. The First Phase Shall Connect Ahmedabad To
Gandhinagar And The Second Phase Shall Connect Ahmedabad To Dholera. Since The
Project Is Supposed To Have A Long Gestation Period, It Has Been Put On Fast Track By
The State Government And Is One Amongst The Early Bird Projects.