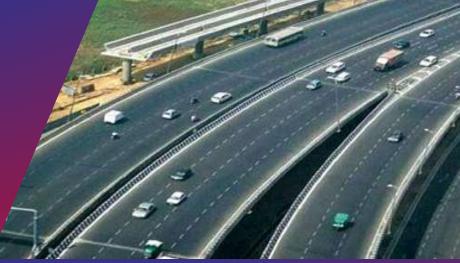

# **6 LANE AND 10 LANE EXPRESS HIGHWAY**

- The Proposed Rod Would Serve As Central Spine For Ahmedabad-dholera Sir. It is Decided
  That Initially The Rod Will Be Four Lane Structure.it Could Be Access Controlled.
- The Rod Is Supposed To Connected The Ahmedabad City On One Hand And Dholera And Bhavnagar Ports On The Other Side. It Is Envisaged That The New Industry Clustern To Be Developed Along The Spine Would Considerably Benefit Gentral Linkage. It Will Also Act As Catalyst To Other Devlopments in The Region In General And That Of Sir In Particular .this Is Also Part Of Master Plan Submitted To Central Govt, For Dmic Rod Connectivity .thise Approved By The Central Govt.