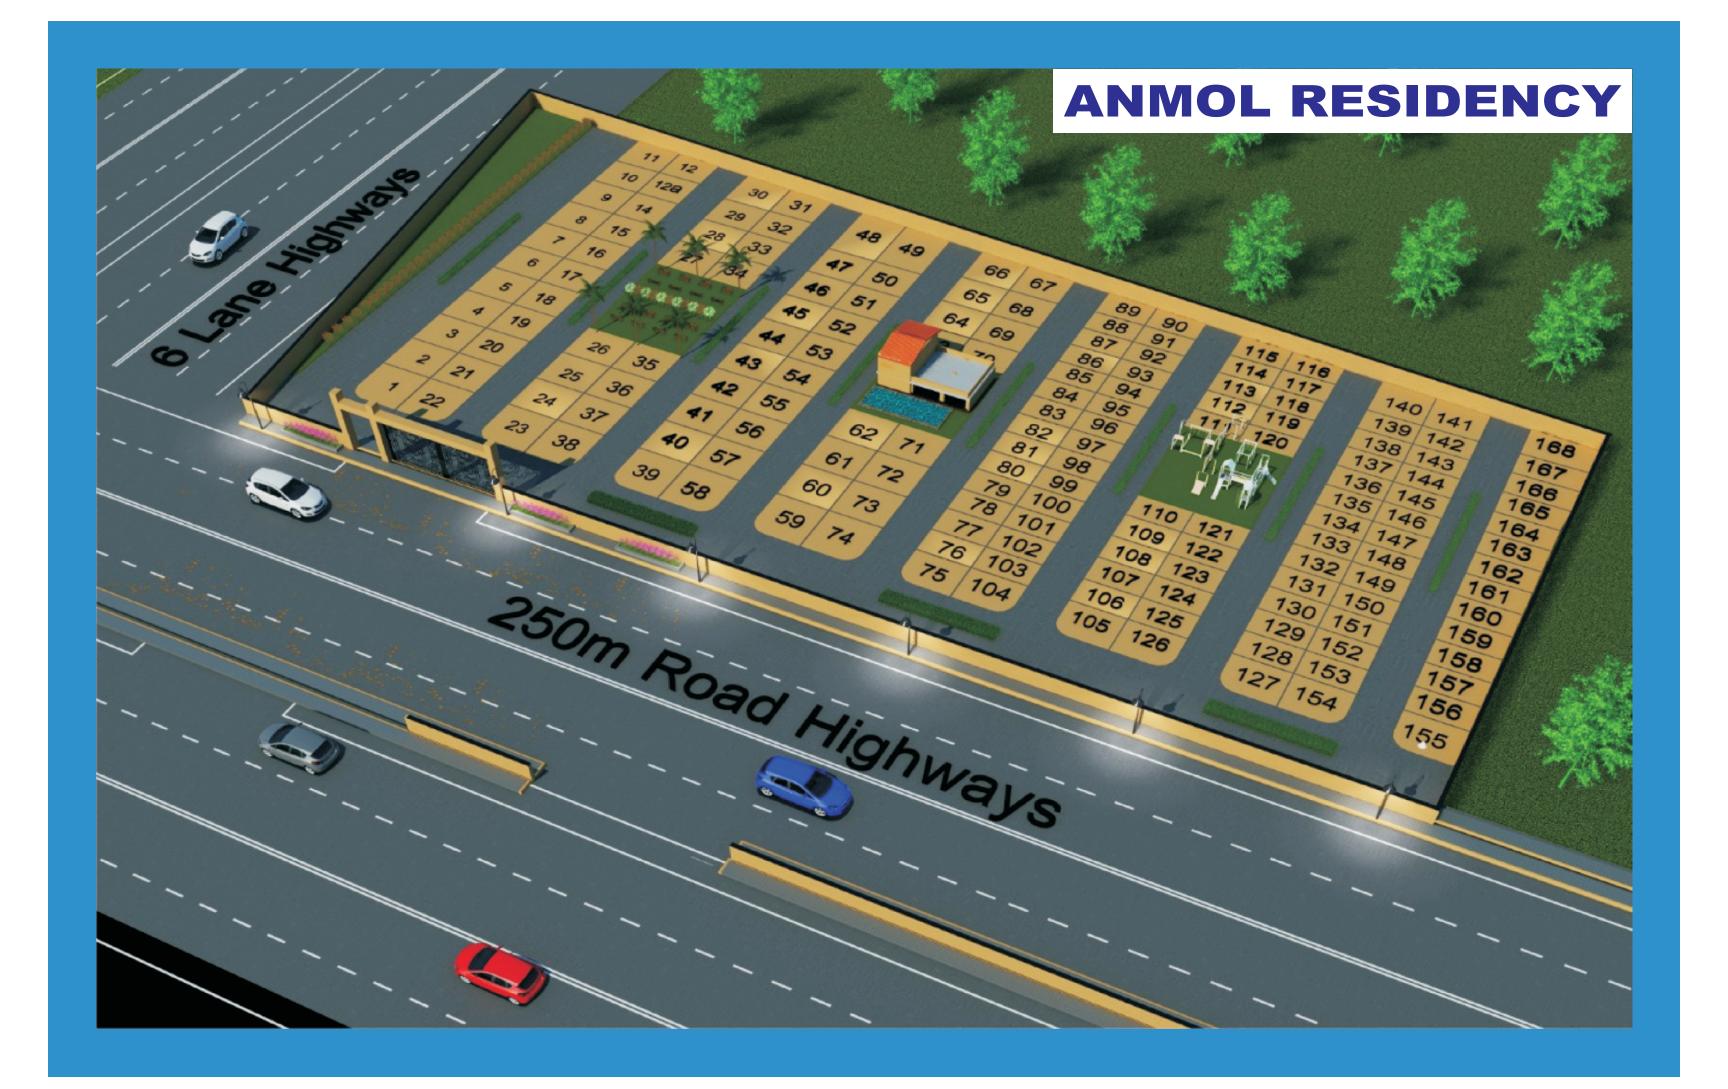

## ANMOL RESIDENCY Bounded with Greenary & Peace

ANMOL RESIDENCY:

**HIGHLIGHTS OF** 

- ▶ 250 meter read touch scheme
- ▶ 10 lane road (DMIC) connectivity
- ▶ 6 kms. from Airport
- ► N.A., N.O.C., Title Clear Plots
- ► Facilities of Electricity, 24 Hour Water Facility, RCC Road and boundary of every Plots
- ► Attractive main entrance and basic amenities
- ▶ Prime Location, Without any hidden charges and Ready Dastavej (Sale deed)
- ▶ The Largest and Most-Coveted project near DHOLERA SIR